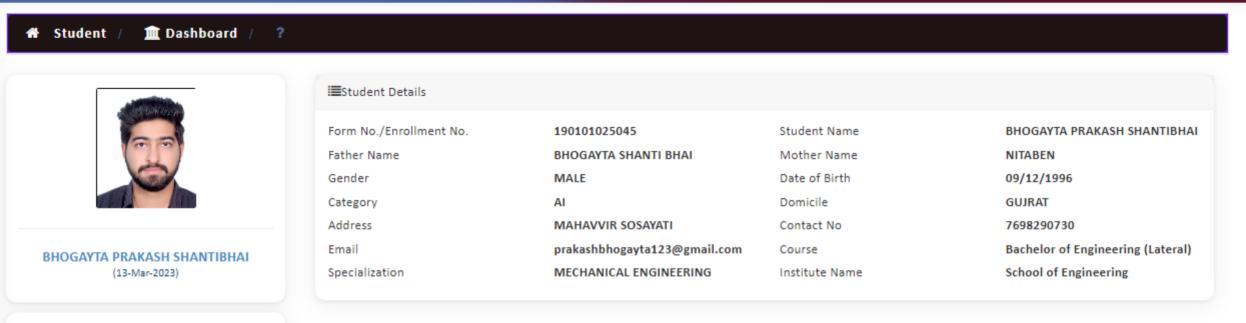

| 🖀 Student / 🗎 Dashboard | d / Personal details / ? |                |                                |
|-------------------------|--------------------------|----------------|--------------------------------|
| Personal Details        |                          |                |                                |
| Enrollment Number       | 190101025045             | Candidate Name | BHOGAYTA PRAKASH SHANTIBHAI    |
| Father Name             | BHOGAYTA SHANTI BHAI     | Mother Name    | NITABEN                        |
| Date of Birth           | 09/12/1996               | Gender         | Male 🕜                         |
| Mobile                  | 7698290730 🕜             | Email          | prakashbhogayta123@gmail.com 🗷 |
|                         |                          |                |                                |