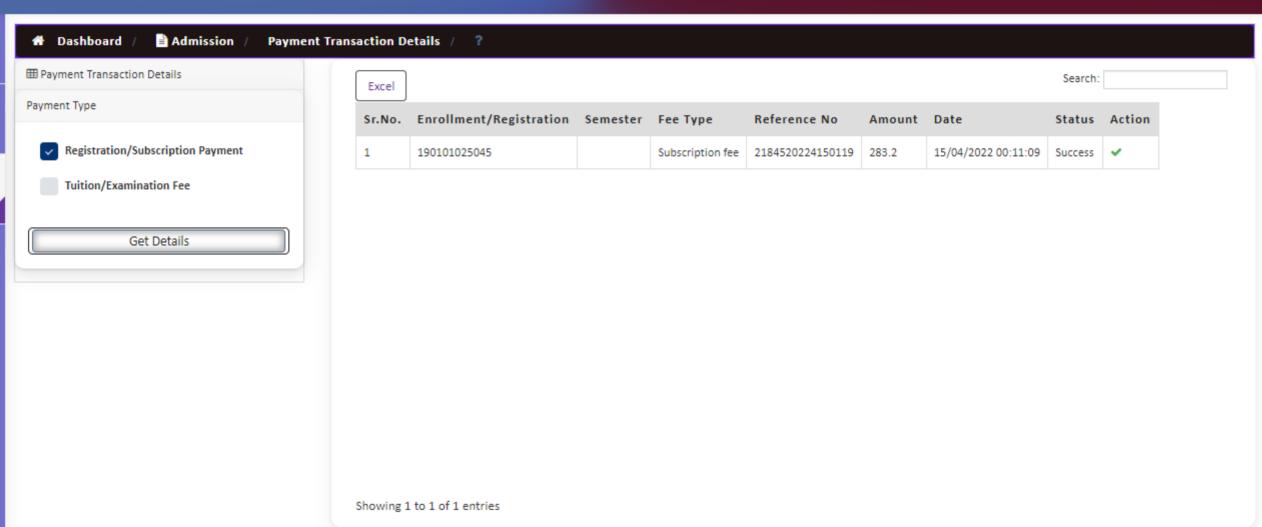

Showing 1 to 1 of 1 entries

| ♠ Dashboard / | <b>ii</b> Student / | Subscription Payment Details:- / ? |  |
|---------------|---------------------|------------------------------------|--|
|               |                     |                                    |  |

#### Subscription Payent Details

| SrNo. | Admission Year | Academic Session | Enrollment No | Reference No     | Fee amount | Payment Date        | Select    |
|-------|----------------|------------------|---------------|------------------|------------|---------------------|-----------|
| 1     | JULY-2019      | 2021-2022        | 190101025045  | 2184520224150119 | 240        | Apr 15 2022 12:22AM | Show Form |