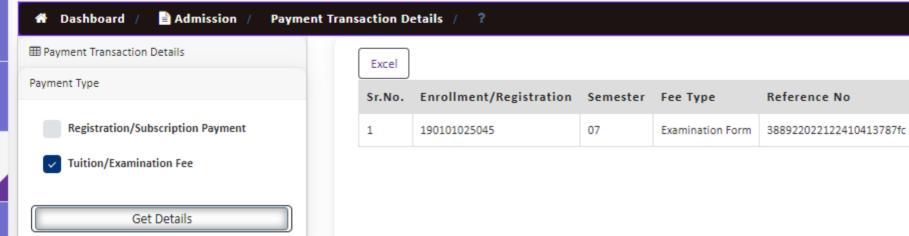

| ☆ Dashboard / 🖹 Student / Examination Form / ? |                     |              |                                               |                        |                                     |                |                     |                       |               |  |
|------------------------------------------------|---------------------|--------------|-----------------------------------------------|------------------------|-------------------------------------|----------------|---------------------|-----------------------|---------------|--|
| Examination Form                               |                     |              |                                               |                        |                                     |                |                     |                       |               |  |
| Enrollment No :- 190101025045                  |                     | 5            | Candidate Name :- BHOGAYTA PRAKASH SHANTIBHAI |                        | Father Name :- BHOGAYTA SHANTI BHAI |                |                     |                       |               |  |
| Srl No                                         | Session(Year-Month) | Session Name | Semester/Year                                 | Exam Name              | Branch Name                         | Category       | Form Status Account | Form Status Institute | Click to Show |  |
| 1 2022-12 DEC-2022                             |                     | 07           | 1054                                          | MECHANICAL ENGINEERING | REGULAR                             | Form Forwarded | Form Forwarded      | Print Exam Form       |               |  |

#### SRI SATYA SAI UNIVERSITY OF TECHNOLOGY AND MEDICAL SCIENCES, SEHORE

EXAMINATION FORM FOR Bachelor of Engineering (Lateral) [MECHANICAL ENGINEERING ] EXAM : DEC-2022

| Enrollment No.   | 190101025045                |               |                      |
|------------------|-----------------------------|---------------|----------------------|
| Candidate's Name | BHOGAYTA PRAKASH SHANTIBHAI | Father's Name | BHOGAYTA SHANTI BHAI |
| Semester/Year    | 07                          | Status        | Regular              |

| SrNo. | Subj Code   | Subject Name                                     | Appearing In |
|-------|-------------|--------------------------------------------------|--------------|
| 1     | MEA-701 [T] | MECHANICAL VIBRATION & NOISE ENGINEERING         | AII          |
| 2     | MEA-702 [T] | AUTOMOBILE ENGINEERING                           | All          |
| 3     | MEA-703 [A] | PROGRAM ELECTIVE - IV [DESIGN OF HEAT EXCHANGER] | AII          |
| 4     | MEA-704 [A] | OPEN CORE ELECTIVE - III [PROJECT MANAGEMENT]    | AII          |
| 5     | MEA-701 [P] | MECHANICAL VIBRATION & NOISE ENGINEERING         | AII          |
| 6     | MEA-702 [P] | AUTOMOBILE ENGINEERING                           | AII          |
| 7     | MEA-705 [P] | PROJECT STAGE - I                                | AII          |
| 0     | M5A 706 [D] | SELE STUDY/CD/SEMIMAD                            | 011          |