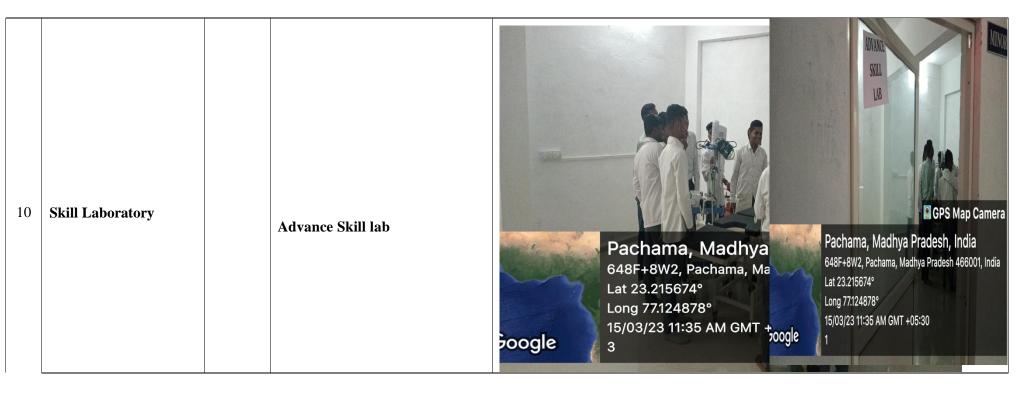

|
| 7 | Computer Laboratory    | COMPUTER LAB     | Image: Constraint of the constraint |

SH-18, Bhopal-Indore Road, Pachama, Sehore (M.P), Pin - 466001 (+91) 07562-292740, 7562292720, 7748900027, 7748900028



SH-18, Bhopal-Indore Road, Pachama, Sehore (M.P), Pin - 466001 (+91) 07562-292740, 7562292720, 7748900027, 7748900028



SH-18, Bhopal-Indore Road, Pachama, Sehore (M.P), Pin - 466001 (+91) 07562-292740, 7562292720, 7748900027, 7748900028



SH-18, Bhopal-Indore Road, Pachama, Sehore (M.P.), Pin - 466001 (+91) 07562-292740, 7562292720, 7748900027, 7748900028





### School of Agriculture

| Sr.<br>No | Particu<br>lar                   | Numbers                    | Specificati<br>on<br>/Remarks        |