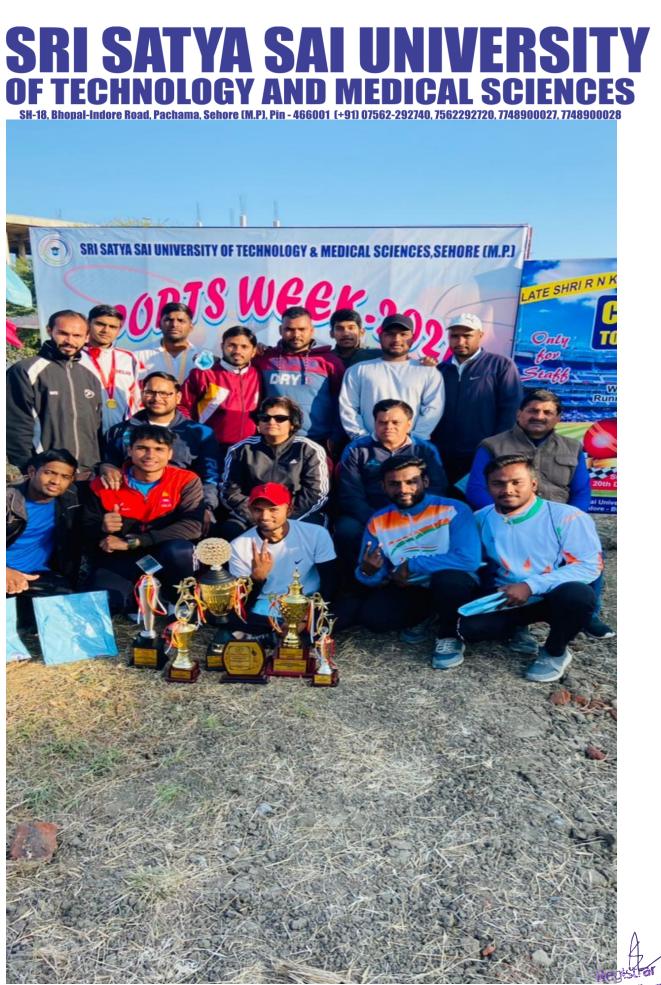

ehore (M.P.), Pin - 466001 (+91) 07562-292740, 7562292720, 7748900027, 7748900028



Registrar Sri Satva Sai University of Technology & Medical Sciencits Schore (M.P.)

### **SRI S ATYA SA**I F 0 **FEC** CES Ε LS H ŀ F (M.P), Pin <u>-</u> 466001 (+91) 075<u>6</u>2-292740, 7562292720, 7748900027, 7748900028 SH-18, Bhopal-Indore Road, Pachama, Sehore



Register Sri Setva Sai University of Technology & Medical Sciences Schore (M.P.)

### SRISATYA SAI UNIVERSITY OF TECHNOLOGY AND MEDICAL SCIENCES SH-18, Bhopal-Indore Road, Pachama, Sehore (M.P.), Pin - 466001 (+91) 07562-292740, 7562292720, 7748900027, 7748900028



Register

Registrar Sri Satva Sai University of Technology & Medical Sciences Schore (M.P.)





Register Sri Satva Sat University of Technology & Medical Sciences Schore (M.P.)



Sri Setve Set University of Technology & Medical Sciences Schore (M.P.)



Sri Setve Set University of Technology & Medical Sciences Schore (M.P.)

### S R C ♦ 5 V **FEC** ES F F S F h SH-18, Bhopal-Indore Road, Pachama, Sehore (M.P), Pin - 466001 (+91) 07562-292740, 7562292720, 7748900027, 7748900028





Registrar Sri Satva Sat University of Technology & Medical Sciences Schore (M.P.)

### S C R ♦ 5 V **FEC** F F ES S F ĥ SH-18, Bhopal-Indore Road, Pachama, Sehore (M.P), Pin - 466001 (+91) 07562-292740, 7562292720, 7748900027, 7748900028





Register Sri Satva Sat University of Technology & Medical Sciencits Schore (M.P.)

### SRISATYA SAI UNIVERSITY OF TECHNOLOGY AND MEDICAL SCIENCES SH-18, Bhogal-Indore Road, Pachama, Sehore (M.P), Pin - 466001 (+91) 07562-292740, 7562292720, 774890