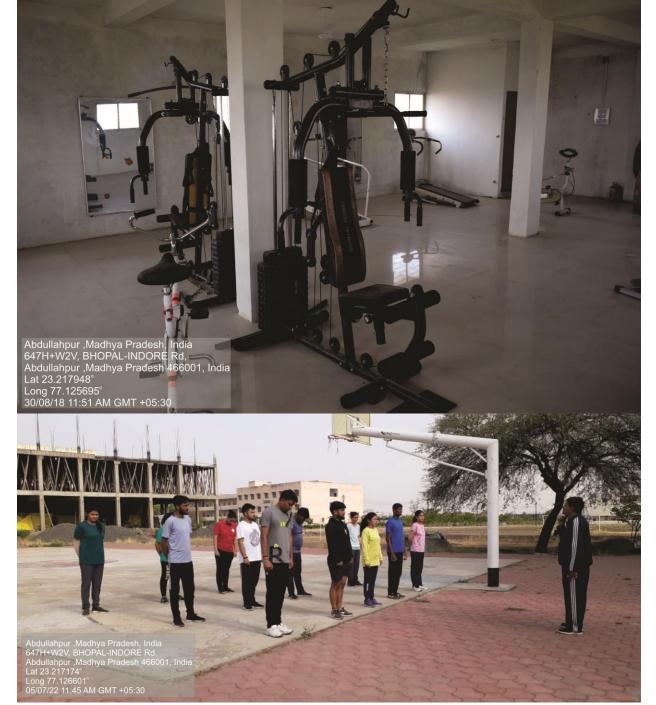

# 4.1.2 Physical Facilities # Gymnasium

### SRISATYA SAI UNIVERSITY OF TECHNOLOGY AND MEDICAL SCIENCES SH-18, Bhopal-Indore Road, Pachama, Sehore (M.P.), Pin - 466001 (+91) 07562-292740, 7562292720, 7748900027, 7748900028

23.217946, 77.125690

# Physical Facilities # Sports (Indoor and Outdoor)

### SRISATYA SAI UNIVERSITY OF TECHNOLOGY AND MEDICAL SCIENCES 5H-18, Bhogal-Indore Read, Pachama, Schore (M.P.), Pin - 466001 (+91) 07562-292740, 7562292720, 7748000027, 7748900028