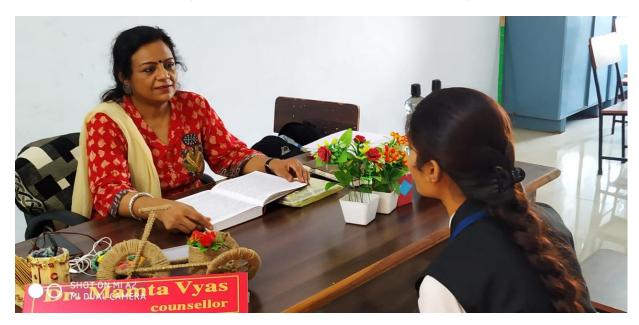

**Individual Counseling:** Individual Counseling Sessions are conducted by Dr Mamta Vyas working as a Personal Counselor. This activity help the students to overcome their family, personal, academic issues.