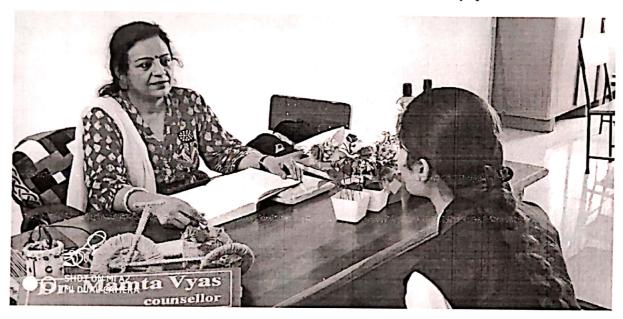

**Individual Counseling:** Individual Counseling Sessions are conducted by Dr Mamta Vyas working as a Personal Counselor. This activity help the students to overcome their family, personal, academic issues.