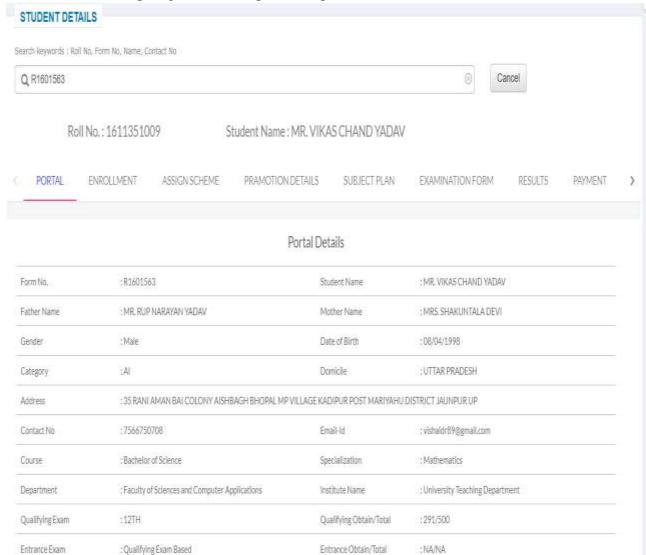

#### ADMISSION SECTION MODULE

- 1. Online Admission Form
- 2. Enrollment Number Generation
- 3. Student Enrolment Form.
- 4. Student Course Registration for each semester.
- 5. Department Course Registration Form.
- 6. Other student related forms as per the requirement.
- 7. Customized report generation as per the requirement.