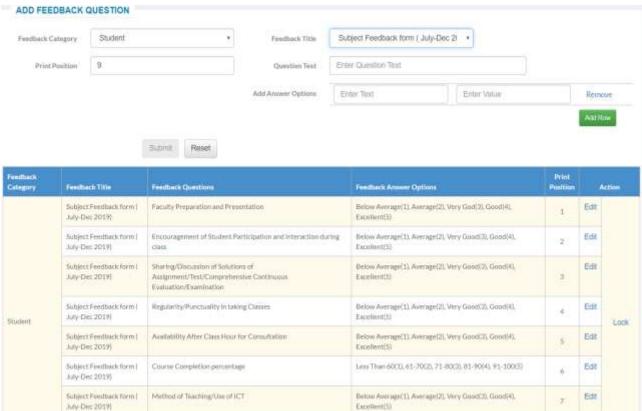

#### FEEDBACK SURVEY

- 1. Customized feedback from builder
- 2. Faculty wise/subject wise feedback report
- 3. option for linking the feedback with attendance system for weighted feedback analysis

Bhopal-Indore Road, Opposite Pachama Oilfed Plant, Pachama, Sehore (M.P.) PIN-466001 Phone: 07562-223647, Fax: 07562-223644, website: www.sssutms.co.in, Email: info@sssutms.co.in

- 4. Aulani Feedback
- 5. Industry Feedback
- 6. Parents Feedback

Bhopal-Indore Road, Opposite Pachama Oilfed Plant, Pachama, Sehore (M.P.) PIN-466001 Phone: 07562-223647, Fax: 07562-223644, website: www.sssutms.co.in, Email: info@sssutms.co.in