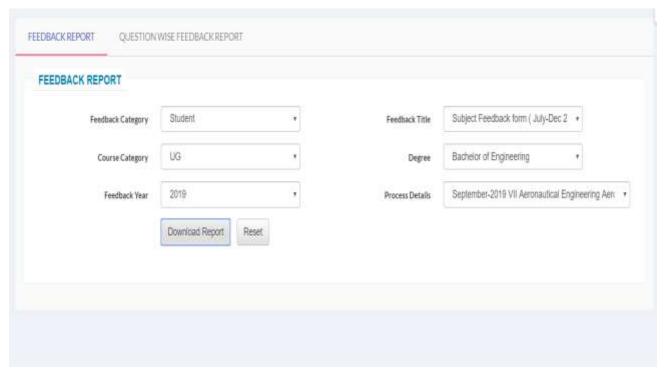

#### FEEDBACK SURVEY

- 1. Customized feedback from builder
- 2. Faculty wise/subject wise feedback report
- 3. option for linking the feedback with attendance system for weighted feedback analysis

Bhopal-Indore Road, Opposite Pachama Oilfed Plant, Pachama, Sehore (M.P.) PIN-466001 Phone: 07562-223647, Fax: 07562-223644, website: www.sssutms.co.in, Email: info@sssutms.co.in

- 4. Aulani Feedback
- 5. Industry Feedback
- 6. Parents Feedback

Bhopal-Indore Road, Opposite Pachama Oilfed Plant, Pachama, Sehore (M.P.) PIN-466001 Phone: 07562-223647, Fax: 07562-223644, website: www.sssutms.co.in, Email: info@sssutms.co.in