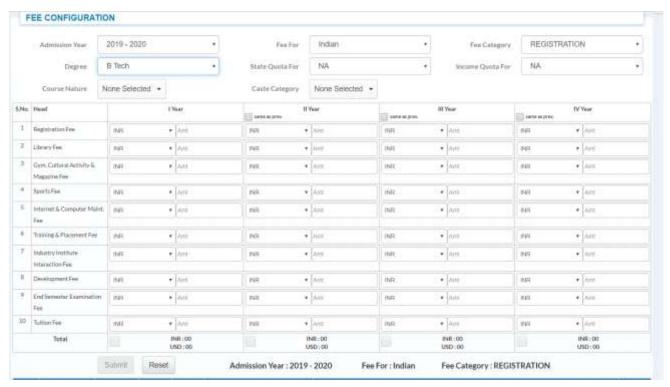

#### FEE SECTION MODULE

Fee Management System allows Institute's Staff to create dynamic fee structure defining the type of fee to be collected for specific course/class and the number of installments. It efficiently tracks the many details of your past, future and current Fee receipts.

Fees management is an automated Module. It will calculate and manage the term fees, balance fees, fees concessions, additions fees, fine paid fees and pending fees.

### SALIENT FEATURES OF FEE MODULE:

- 1. Daily collection report by any authorized persons even at remote location.
- 2. Online receipt fee receipt generation and printing no manual calculations involved.
- 3. Student dues available at single window.
- 4. Department wise fee dues calculations.
- 5. Provision of Fee Fine, Fee Discounts at students account by authorized user.