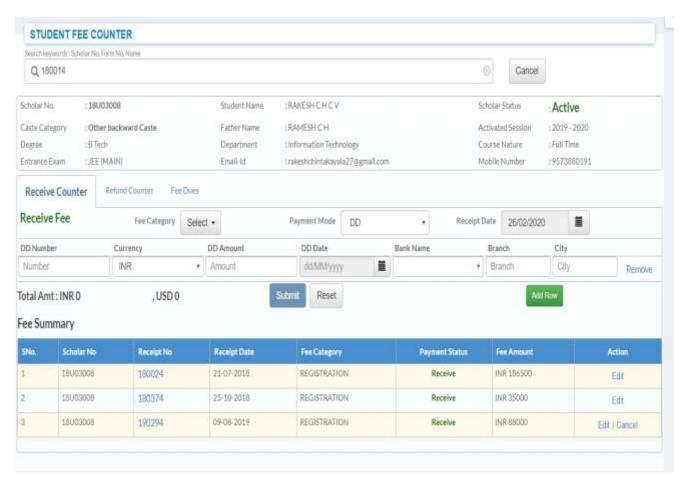

#### FEE SECTION MODULE

Fee Management System allows Institute's Staff to create dynamic fee structure defining the type of fee to be collected for specific course/class and the number of installments. It efficiently tracks the many details of your past, future and current Fee receipts.

Fees management is an automated Module. It will calculate and manage the term fees, balance fees, fees concessions, additions fees, fine paid fees and pending fees.

### SALIENT FEATURES OF FEE MODULE:

- 1. Daily collection report by any authorized persons even at remote location.
- 2. Online receipt fee receipt generation and printing no manual calculations involved.
- 3. Student dues available at single window.
- 4. Department wise fee dues calculations.
- 5. Provision of Fee Fine, Fee Discounts at students account by authorized user.