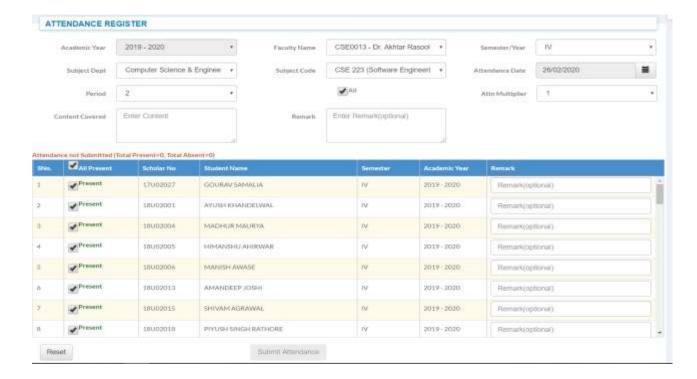

#### STUDENT ATTENDANCE MODULE

- 1. Attendance registers entry by faculty members.
- 2. Cause of absentees record.
- 3. Class wise overall/monthly attendance record.
- 4. Attendance record of each student.
- 5. SMS alert for absentees (if required).
- 6. SMS alert to management for mass absentees (if required).