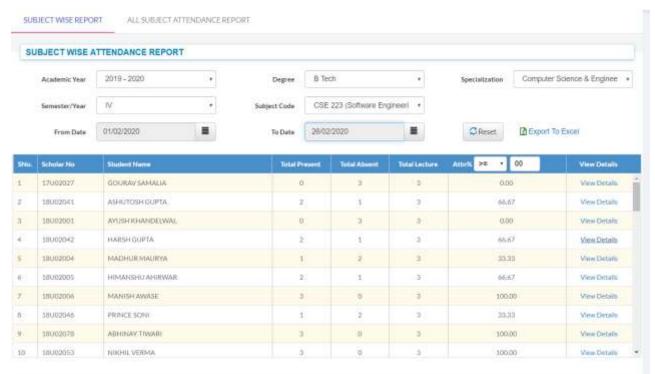

#### STUDENT ATTENDANCE MODULE

- 1. Attendance registers entry by faculty members.
- 2. Cause of absentees record.
- 3. Class wise overall/monthly attendance record.
- 4. Attendance record of each student.
- 5. SMS alert for absentees (if required).
- 6. SMS alert to management for mass absentees (if required).