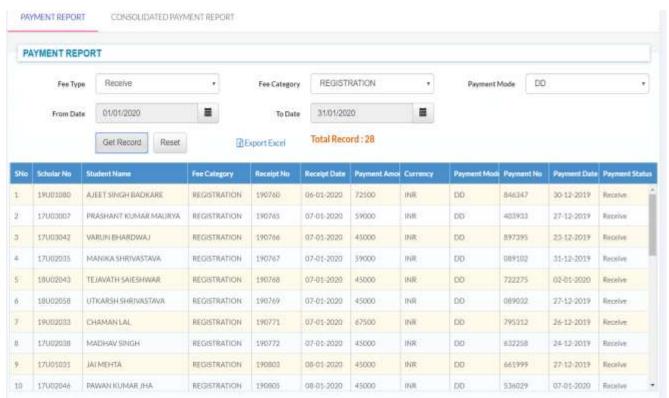

#### FEE SECTION MODULE

Fee Management System allows Institute's Staff to create dynamic fee structure defining the type of fee to be collected for specific course/class and the number of installments. It efficiently tracks the many details of your past, future and current Fee receipts.

Fees management is an automated Module. It will calculate and manage the term fees, balance fees, fees concessions, additions fees, fine paid fees and pending fees.

### SALIENT FEATURES OF FEE MODULE:

- 1. Daily collection report by any authorized persons even at remote location.
- 2. Online receipt fee receipt generation and printing no manual calculations involved.
- 3. Student dues available at single window.
- 4. Department wise fee dues calculations.
- 5. Provision of Fee Fine, Fee Discounts at students account by authorized user.